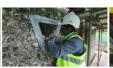

# Inserting metal bars to strengthen tower

bar inserted and fixed in place.ipg

bar plate being added.jpg

bar plate close-up.jpg

flint - marking out flint to be removed.jpg flint removed back to brickwork.jpg