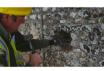

# Inserting metal bars to strengthen tower

bar inserted and fixed in place.ipg

bar plate being added.jpg

bar plate close-up.jpg

flint - marking out flint to be removed.jpg flint removed back to brickwork.jpg

hole drilled for bar.jpg